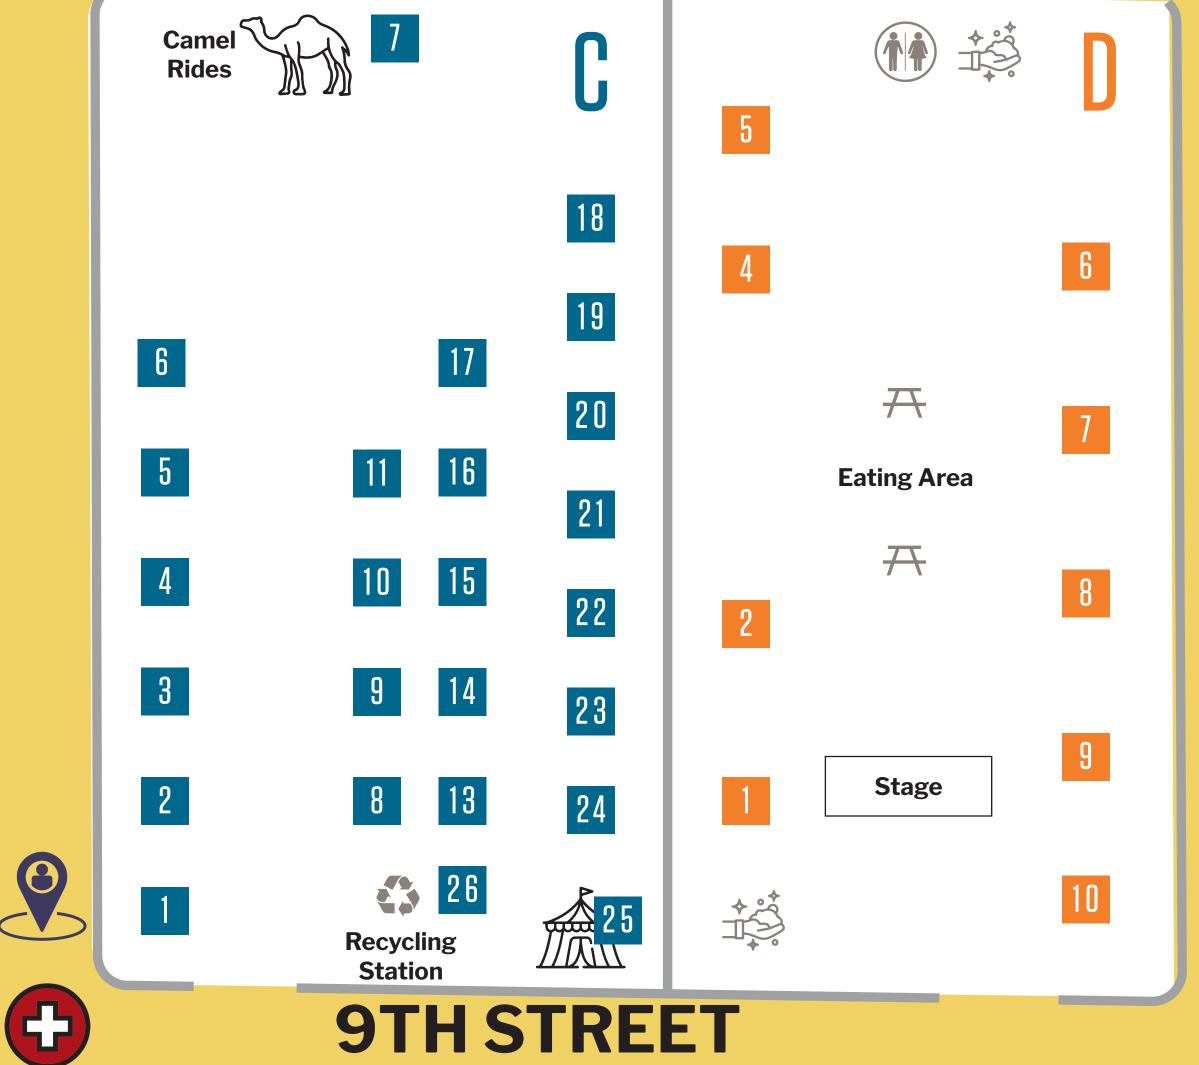

# **AREAC**

| C1-2       | Alex's Pizza 🍽 📜                                                     |
|------------|----------------------------------------------------------------------|
| <b>C</b> 3 | Peruvians at S&T (a)                                                 |
| <b>C4</b>  | International Students Club                                          |
| <b>C</b> 5 | Latter Day Saints Student Association                                |
| <b>C6</b>  | Saudi Arabia Tent 🍽 🕮                                                |
| <b>C7</b>  | 5H Ranch Camel Rides (\$5)                                           |
| <b>C8</b>  | Citizens' Climate Lobby CCL                                          |
| <b>C</b> 9 | Pro-Choice Mid-Missouri                                              |
| C10        | Pulihora from India                                                  |
| C11        | Planned Parenthood of the St. Louis<br>Region and Southwest Missouri |
| C13-14     | India Association                                                    |
| C15-16     | Pakistan Student Association (**)                                    |
| C17        | Formula Electric Design Team                                         |
| C18        |                                                                      |
| C19        | Handmade Gallery                                                     |
| C20        | Coterie of Missouri S&T                                              |
| C21-22     | Naglla Aly Mohamed 🍽 🖳                                               |
| C23        | African Student Association                                          |
| C24        | Rolla Area Sister Cities Association                                 |
| C25        | Rotary Clubs                                                         |
| C26        | Eco Miners                                                           |

## **AREA D**

| D1   | Summertime Snow Shaved Ice                         |
|------|----------------------------------------------------|
| D2   | The Lunch Box                                      |
| D4   | Anah's Kitchen 🍽 🖳                                 |
| D5   | Food for Your Soul Catering LLC                    |
| D6   | Ghana Jollof Rice ( )                              |
| D7   | Society of Hispanic<br>Professional Engineers (**) |
| D8-9 | Snowie Shaved Ice of Rolla                         |
| D10  | O'Doggy's Food Truck                               |